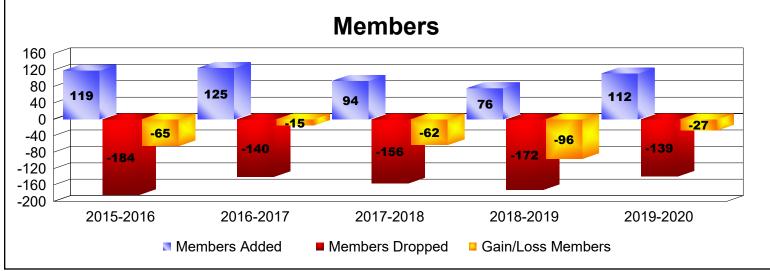

## As of June 2020 Cumulative

| Year                                                                     | New<br>Clubs | Dropped<br>Clubs | Gain/<br>Loss<br>Clubs | New<br>Members | Charter<br>Members | Reinstate<br>Members | Transfer<br>Members | Total<br>Member<br>Added | Total<br>Members<br>Dropped | Gain/<br>Loss<br>Members |
|--------------------------------------------------------------------------|--------------|------------------|------------------------|----------------|--------------------|----------------------|---------------------|--------------------------|-----------------------------|--------------------------|
| 2015-2016                                                                | 0            | -3               | -3                     | 107            | 0                  | 7                    | 5                   | 119                      | -184                        | -65                      |
| 2016-2017                                                                | 0            | -1               | -1                     | 102            | 1                  | 6                    | 16                  | 125                      | -140                        | -15                      |
| 2017-2018                                                                | 0            | -2               | -2                     | 72             | 1                  | 18                   | 3                   | 94                       | -156                        | -62                      |
| 2018-2019                                                                | 0            | 0                | 0                      | 61             | 0                  | 11                   | 4                   | 76                       | -172                        | -96                      |
| 2019-2020                                                                | 0            | -1               | -1                     | 104            | 0                  | 6                    | 2                   | 112                      | -139                        | -27                      |
| Average                                                                  | 0            | -1               | -1                     | 89             | 0                  | 10                   | 6                   | 105                      | -158                        | -53                      |
| -0<br>-0.4<br>-0.8<br>-1.2<br>-1.6<br>-2<br>-2.4<br>-2.4<br>-3.8<br>-3.2 |              |                  |                        |                |                    |                      |                     |                          |                             |                          |
| 2015-2016 2016-2017 2017-2018  New Clubs Dropped Clubs G                 |              |                  |                        |                |                    |                      |                     |                          | 2019-2020                   |                          |