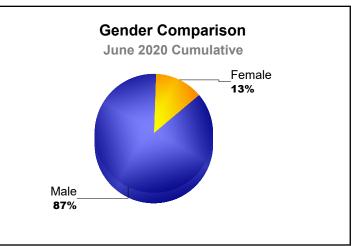

| 89             | 0                  | 10                   | 6                   | 105                      | -158                        | -53                      |
| -0<br>-0.4<br>-0.8<br>-1.2<br>-1.6<br>-2<br>-2.4<br>-2.4<br>-3.8<br>-3.2 |              |                  |                        |                |                    |                      |                     |                          |                             |                          |
| 2015-2016 2016-2017 2017-2018  New Clubs Dropped Clubs G                 |              |                  |                        |                |                    |                      |                     |                          | 2019-2020                   |                          |